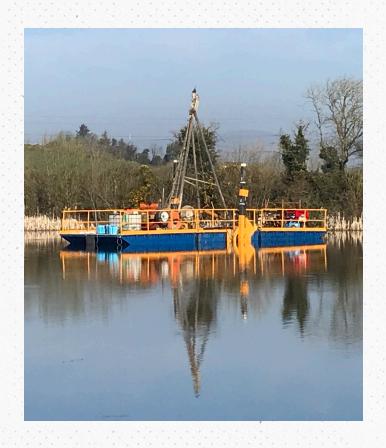

# 40 NATO PONTOONS WITH FOLDING SPUD LEGS

#### **GENERAL**

Type Nato Pontoon Platform

#### **VESSEL PARTICULARS**

Length 4.2m
Breadth 2.1m
Height 0.700mm
Available Deck Area Made To Suit Specific Requirements
Leg Length 6m or 12m
Moonpool Available (300mm Diameter)

#### **WEIGHTS**

Pontoon Weight (Each) 1.25T Spud Legs (Each) 1T Leg (Each) 6m 150Kg or 12m 300kg Deck Capacity 2.5t (Each)

#### OCM DECK EQUIPMENT

Power Pack Yes Hand Railings Vessel Perimeter Day Shapes Yes Crane Palfinger Crane Winch Yes / Available Gangway Yes / Available

#### ADDITIONAL INFORMATION

Road Transportable Electric or Hydraulic Spud Legs Spud legs Fold To Allow Transit Under Bridges Pontoon Deck Area Can Be Increased / Decreased to suit