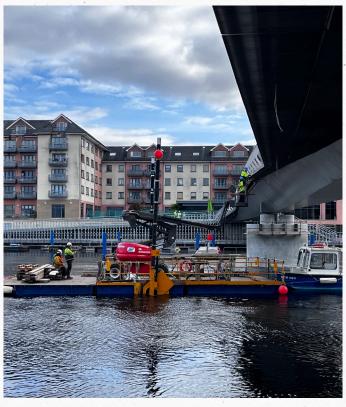

#### ADDITIONAL INFORMATION

Road Transportable Electric or Hydraulic Spud Legs Spud legs Fold To Allow Transit Under Bridges Pontoon Deck Area Can Be Increased / Decreased to suit