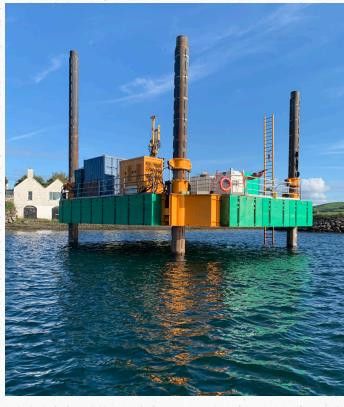

## C5 COMBIFLOAT JU MODULAR PONTOON DIMENSIONS 18m x 18m DECK LOAD 110t

#### **GENERAL**

Type C5-110 Modular Self Elevation Platform Classification Combifloat Pontoons C5

#### **VESSEL PARTICULARS**

Length 18.3m
Breadth 18.3m
Height 1.52m
Deck Load 15T /M2
Available Deck Area 324m2
Leg Length 18m or 27m
Leg Diameter (OD) 0.762mm
Moonpool 2No x 330mm Approx
Deck Lift Capacity 110T

#### OCM DECK EQUIPMENT

Power Pack Deutz F6L912 Air-cooled Canteen & Workshop 20T Container Hand Railings Vessel Perimeter Day Shapes Yes Access Ladder Vertical Gangway Yes / Available