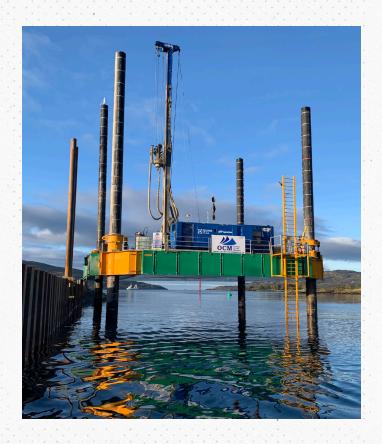

## C5 COMBIFLOAT JU MODULAR PONTOON DIMENSIONS 18m x 18m DECK LOAD 110t

#### **GENERAL**

Type C5-110 Modular Self Elevation Platform Classification Combifloat Pontoons C5

#### **VESSEL PARTICULARS**

Length 18.3m
Breadth 18.3m
Height 1.52m
Deck Load 15T /M2
Available Deck Area 324m2
Leg Length 18m or 27m
Leg Diameter (OD) 0.762mm
Moonpool 2No x 330mm Approx
Deck Lift Capacity 110T

#### OCM DECK EQUIPMENT

Power Pack Deutz F6L912 Air-cooled Canteen & Workshop 20T Container Hand Railings Vessel Perimeter Day Shapes Yes Access Ladder Vertical Gangway Yes / Available