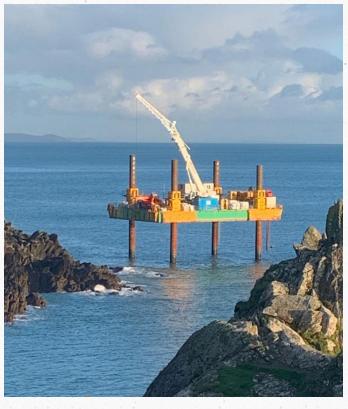

# **ADMIRAL 1 - SPECIFICATION SHEET**

# C7 COMBIFLOAT JU MODULAR PONTOON DIMENSIONS 30.5m X 18.5m DECK LOAD 400t

#### VESSEL PARTICULARS

Length 30m
Breadth 18m
Height 2.1m
Deck Load 15T/M2 400T
Available Deck Area 432m2
Leg Length 26m & 36m
Leg diameter (OD) 1.1m

# OCM DECK EQUIPMENT

Power Pack 2no Deutz Air-Cooled Handrails around Vessel Perimeter Mooring Wincher 4No 15T Wincher Fairlead & Rollers