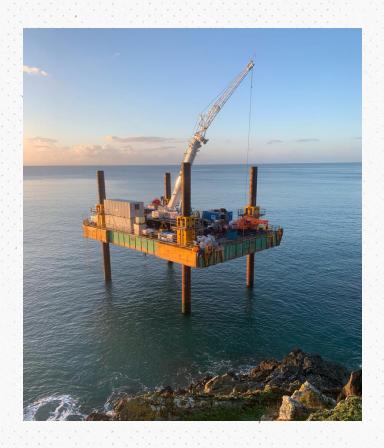

# **ADMIRAL 1 - SPECIFICATION SHEET**

# C7 COMBIFLOAT JU MODULAR PONTOON DIMENSIONS 30.5m X 18.5m DECK LOAD 400t

#### VESSEL PARTICULARS

Length 30m
Breadth 18m
Height 2.1m
Deck Load 15T/M2 400T
Available Deck Area 432m2
Leg Length 26m & 36m
Leg diameter (OD) 1.1m

# OCM DECK EQUIPMENT

Power Pack 2no Deutz Air-Cooled Handrails around Vessel Perimeter Mooring Wincher 4No 15T Wincher Fairlead & Rollers